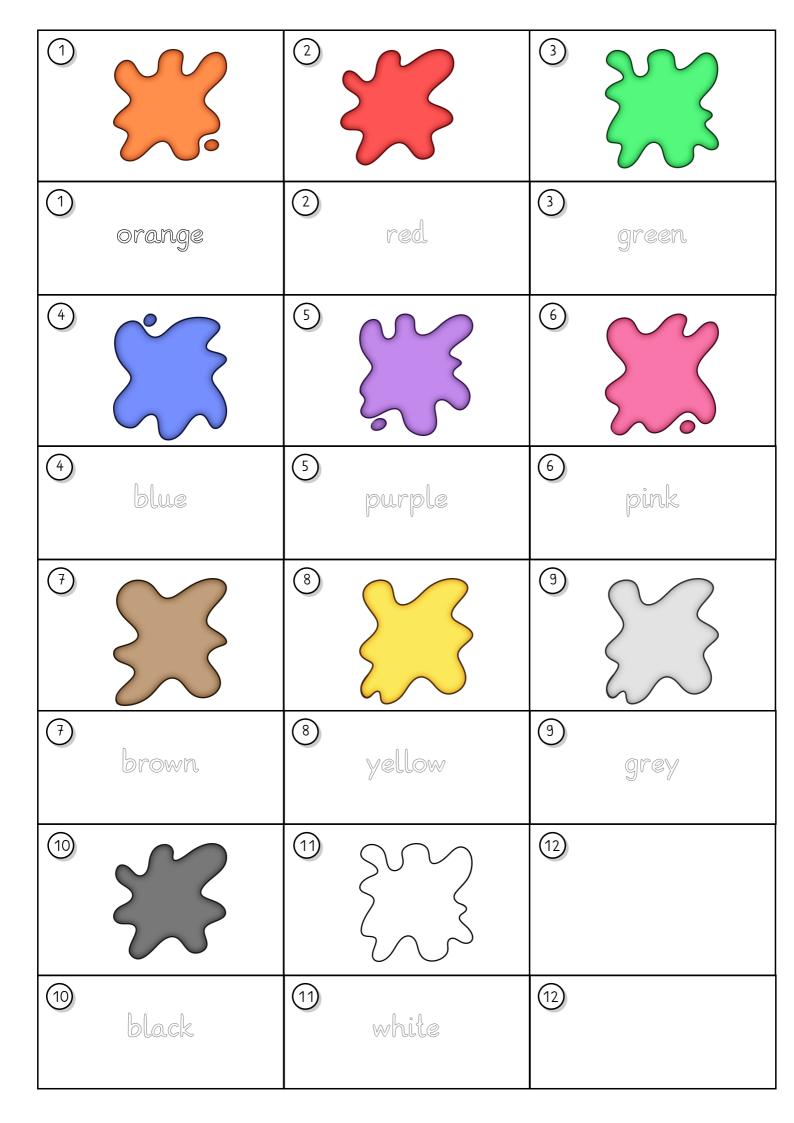

## Colours

1. Read and match the colours.

green

red

blue

orange

purple

brown

yellow

pink

2. Do you know the words? Write them down.

## hlack ,

3. Read and colour.

- a) The car is yellow.
- b) The bear is brown.
- c) The cat is grey.
- d) The scissors are red.
- e) The hat is orange.
- f) The tree is brown and green. (

| 4. True or false? Tick! |                        | X |
|-------------------------|------------------------|---|
|                         | This is a blue car.    |   |
|                         | This is a yellow car.  |   |
|                         | This is a red car.     |   |
|                         | This is a black star.  |   |
|                         | This is a green star.  |   |
|                         | This is a yellow star. |   |
|                         | This is a pink star.   |   |
|                         | This is a red tomato.  |   |
|                         | This is a purple star. |   |
|                         | This is a blue frog.   |   |
|                         | This is a brown frog.  |   |
|                         | This is a green frog.  |   |